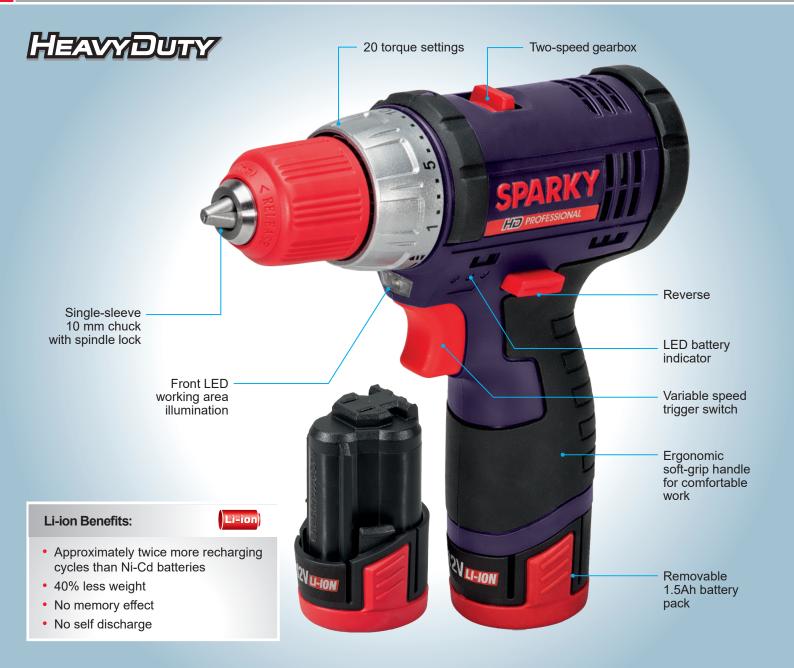

## BR2 12Li-C HD

Li-Ion Cordless Drill / Driver

Comes complete with: Plastic case, charger, 2 batteries

## **Technical Data**

Model:

|  | 283 | R L | 1-2 | SPARKY |    |
|--|-----|-----|-----|--------|----|
|  |     |     |     |        | J. |

BR2 12Li-C HD

| Voltage                 | 12V                              |
|-------------------------|----------------------------------|
| Battery capacity        | 1.5 Ah                           |
| Charging time           | 40 min                           |
| No load speed:          | 0–350 / 0–1350 min <sup>-1</sup> |
| Max. torque             | 34 Nm                            |
| Torque control settings | 20+1 positions                   |
| Drill chuck capacity    | 10 mm                            |
| Weight                  | 0.9 kg                           |
|                         |                                  |